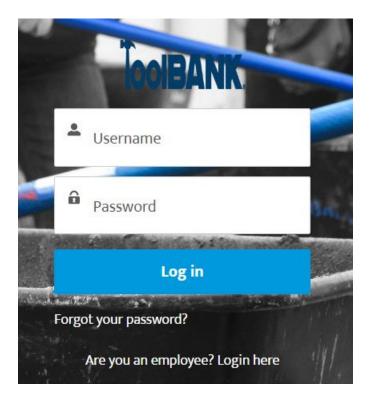

## **Accessing Your ToolBank Account**

- Navigate to: <u>https://toolbank.my.site.com/agency/s/login</u> Remember to bookmark the site for future use.
- Enter your username and password and click "Log in".