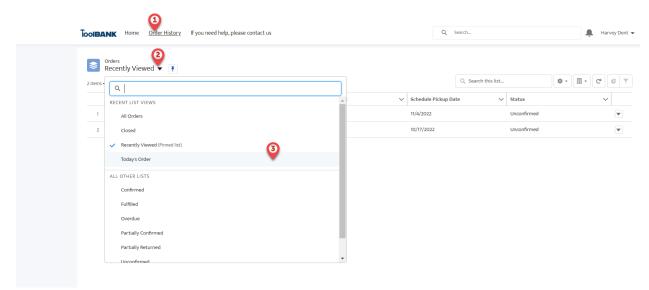

## Order Lists

- Clicking "Orders" on the navigation bar will bring you to a screen where you can view your orders grouped by status or those submitted Today.
- Clicking the down arrow (2) next to the Order icon will show you the filters you can choose.

• If there is a list you prefer to see every time you click "Orders" from the Navigation bar, you can select it then click the "Pin" icon. To change this selection later, just select another list and click the "Pin" icon again.