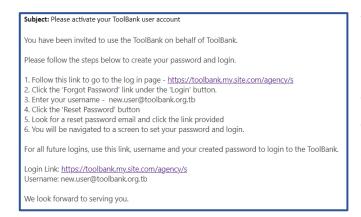

We look forward to helping your organization achieve its most ambitious goals. See you at the ToolBank!

The second email will provide instructions that allows each user to set up their login credentials in TOM.

The email will provide instructions to set up your password through Reset Password procedures.

Username will be your email address followed by a ".tb". Example: new.user@toolbank.com.tb

Save the link, your username and password for future logins.

Until you receive this email and create a password, you will be unable to access your ToolBank account and order tools from us. If you do not receive this email, please contact the ToolBank.